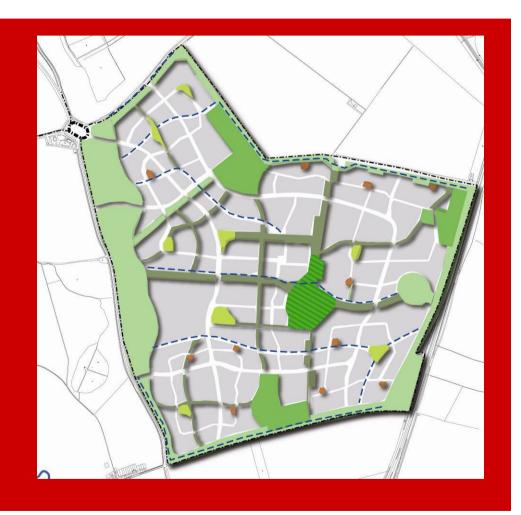

## and don't forget the landscape!

a diverse network of green and open space improves:

- walkability
- reduces car use
- increases biodiversity
- protects existing features

And then there's technology! 'Integrated Sustainable Technologies'