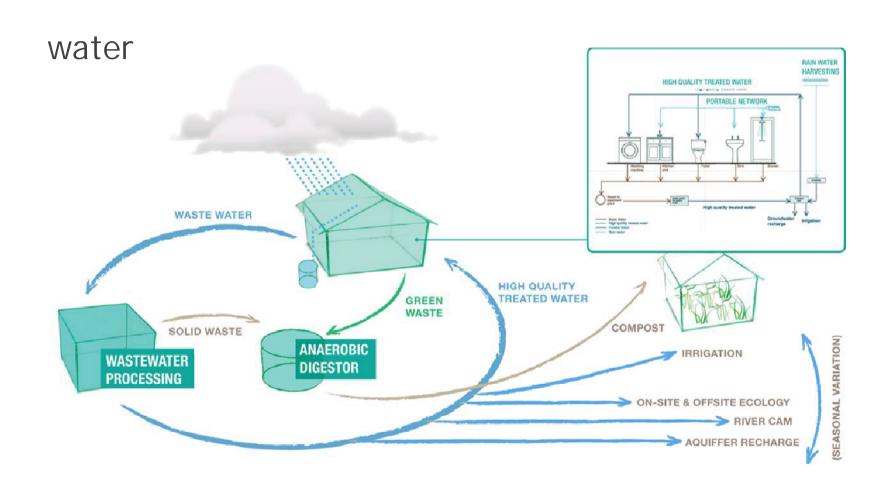

increase density and harness energy, water and waste management solutions

Town Centre

Primary School (4)

Anerobic Digestor Energy Centre

Land-use

Integrate walking and cycling into the masterplan at a strategic level