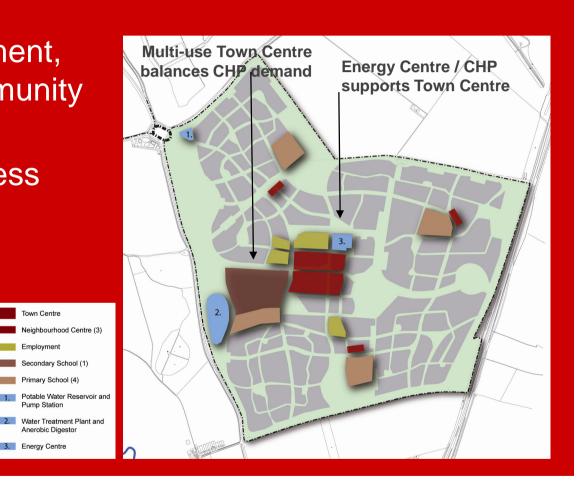

increase density and harness energy, water and waste management solutions

Town Centre

Primary School (4)

Anerobic Digestor Energy Centre

Land-use

Integrate walking and cycling into the masterplan at a strategic level