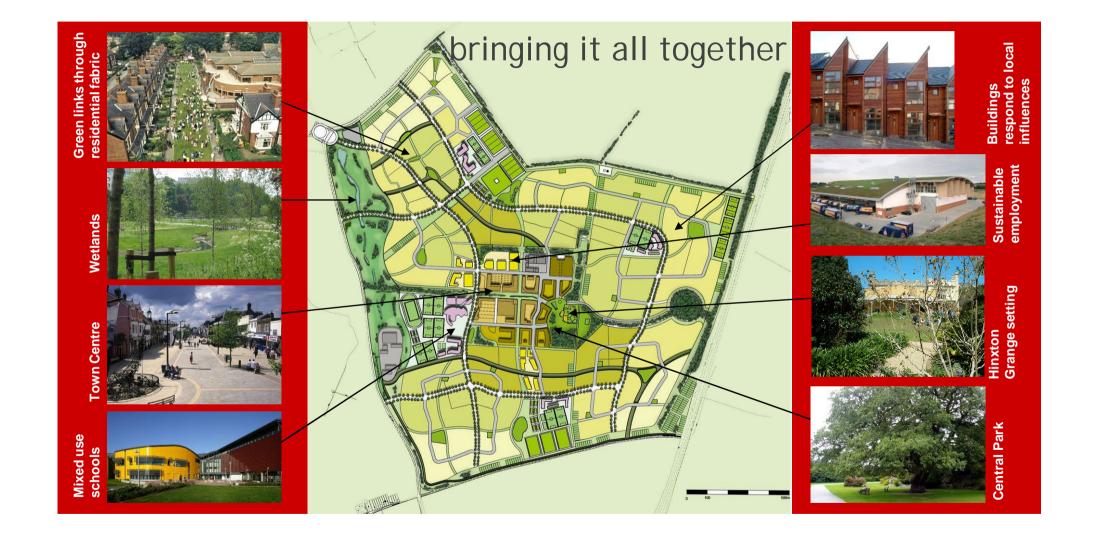

residential and community facilities to;

increase density and harness energy, water and waste management solutions

Town Centre

Primary School (4)

Anerobic Digestor Energy Centre

Land-use



Integrate walking and cycling into the masterplan at a strategic level

Walking distance informs the location of facilities

- Town centre

800m - 10 minutes walk

- Schools / neighbourhood centres

400m – 5 minutes – walk

Tackling the transport issue



Create a network which serves the whole development

Try to ensure that of 70% of homes are within a 300m walk of public transport



Tackling the transport issue





## and don't forget the landscape!

a diverse network of green and open space improves:

- walkability
- reduces car use
- increases biodiversity
- protects existing features







And then there's technology! 'Integrated Sustainable Technologies'









whatever the solution to place the community at the heart