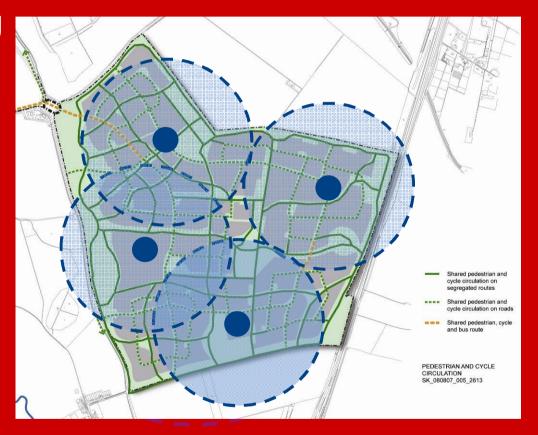

Walking distance informs the location of facilities

- Town centre

800m - 10 minutes walk

- Schools / neighbourhood centres

400m – 5 minutes – walk

Tackling the transport issue

Create a network which serves the whole development

Try to ensure that of 70% of homes are within a 300m walk of public transport

Tackling the transport issue