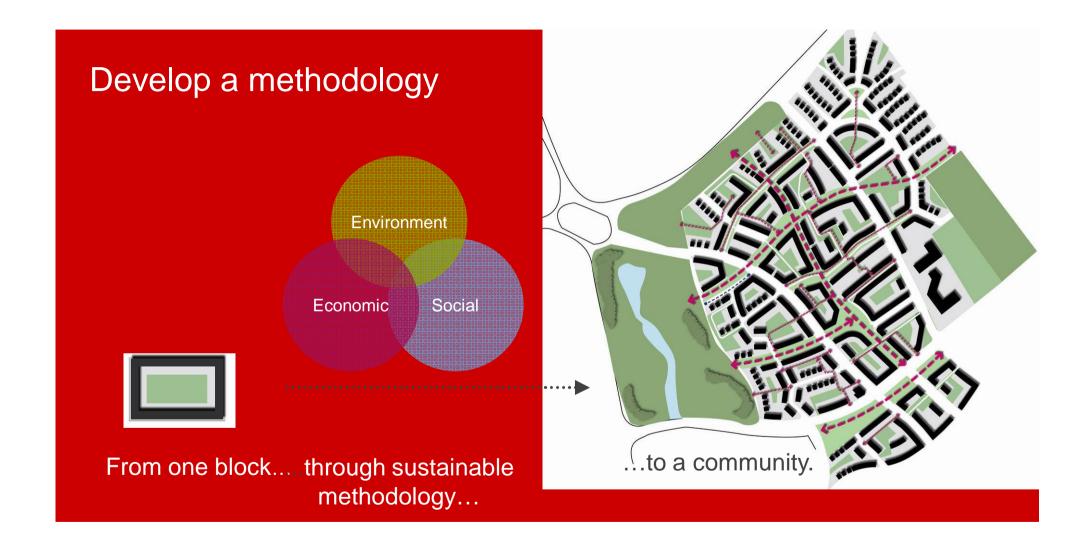

ommunity engage with it

Use the layout to improve orientation to, minimise solar gain and take advantage of prevailing winds



Micro-climate

Carefully locating employment, retail, residential and community facilities to;

increase density and harness energy, water and waste management solutions

Town Centre

Primary School (4)

Anerobic Digestor Energy Centre

Land-use



Integrate walking and cycling into the masterplan at a strategic level

Walking distance informs the location of facilities

- Town centre

800m - 10 minutes walk

- Schools / neighbourhood centres

400m – 5 minutes – walk

Tackling the transport issue



Create a network which serves the whole development

Try to ensure that of 70% of homes are within a 300m walk of public transport



Tackling the transport issue





## and don't forget the landscape!

a diverse network of green and open space improves:

- walkability
- reduces car use
- increases biodiversity
- protects existing features







And then there's technology! 'Integrated Sustainable Technologies'









whatever the solution to place the community at the heart