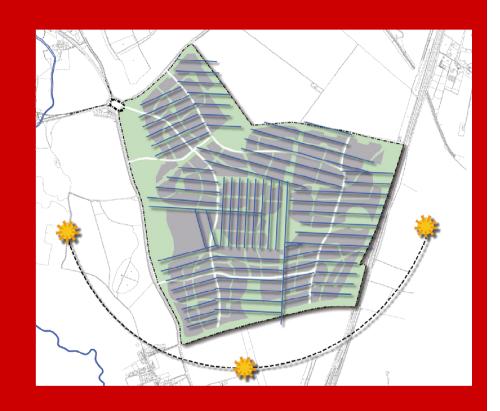

Walking distance informs the location of facilities

- Town centre

800m - 10 minutes walk

- Schools / neighbourhood centres

400m – 5 minutes – walk

Tackling the transport issue

Create a network which serves the whole development

Try to ensure that of 70% of homes are within a 300m walk of public transport

Tackling the transport issue