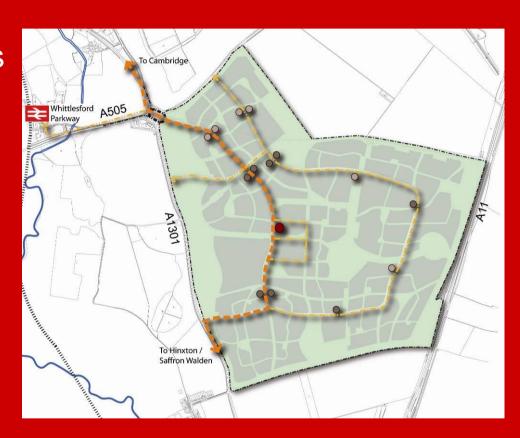

Walking distance informs the location of facilities

- Town centre

800m - 10 minutes walk

- Schools / neighbourhood centres

400m – 5 minutes – walk

Tackling the transport issue

Create a network which serves the whole development

Try to ensure that of 70% of homes are within a 300m walk of public transport

Tackling the transport issue