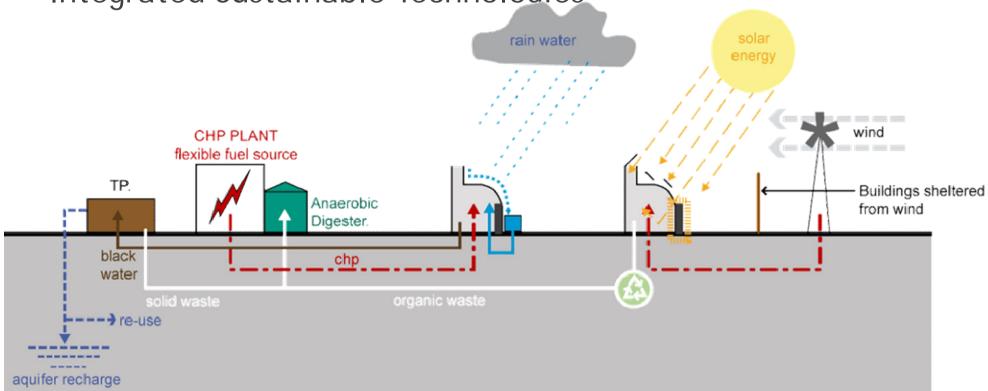

increase density and harness energy, water and waste management solutions

Town Centre

Primary School (4)

Anerobic Digestor Energy Centre

Land-use

Integrate walking and cycling into the masterplan at a strategic level

whatever the solution to place the community at the heart