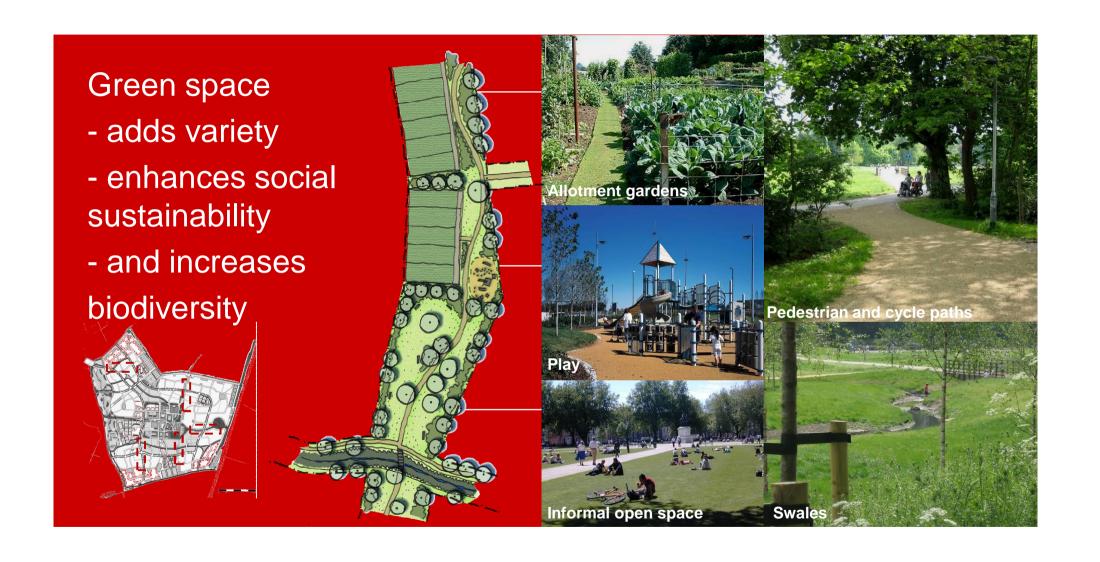

## and don't forget the landscape!

a diverse network of green and open space improves:

- walkability
- reduces car use
- increases biodiversity
- protects existing features

And then there's technology! 'Integrated Sustainable Technologies'